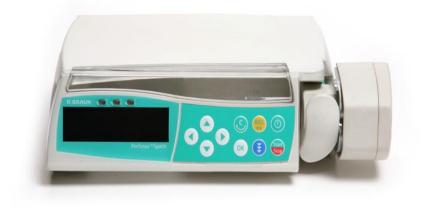

## **BBRAUN INFUSOMAT SPACE INFUSION PUMPS**

## **DEVICE SPECIFICATIONS**

| DIMENSIONS                | 8.42" x 2.67" x 4.88"                                                                                                            |
|---------------------------|----------------------------------------------------------------------------------------------------------------------------------|
| WEIGHT                    | 3.1 LBS                                                                                                                          |
| TIME OF BATTERY PACK      | NiMH                                                                                                                             |
| OPERATING TIME OF BATTERY | 4 hours at 100mL/hr                                                                                                              |
| KVO RATE                  | Delivery Rate > 10ml/hr: KV0 rate 3ml/hr Delivery Rate < 10 ml/hr: KV0 rate 1ml/hr<br>Delivery Rate < 1 ml/hr: KV0 rate set rate |