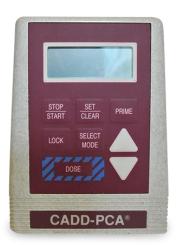

## **CADD 5800 PCA AMBULATORY INFUSION PUMPS**

## **ACCESSORIES INCLUDE:**

- Alkaline battery (9-volt)
- 50 mL medication cassette reservoir (non-sterile, for demonstration only)
- Key
- Carrying case and Carrying pouch
- Operator's Manual with warranty information
- Remote DOSE cord/button with attached clip

## **DEVICE SPECIFICATIONS**

| DIMENSIONS               | 1.1" x 3.5" x 6.4" including 50ml Medication Cassette reservoir |
|--------------------------|-----------------------------------------------------------------|
| WEIGHT                   | 15 oz including battery and empty 50ml medication Cassette      |
|                          | Reservoir                                                       |
| POWER SOURCE             | 9 volt alkaline battery                                         |
| PUMP TIMING ACCURACY     | +0.1%                                                           |
| SYSTEM DELIVERY ACCURACY | + 6% nominal, mL                                                |